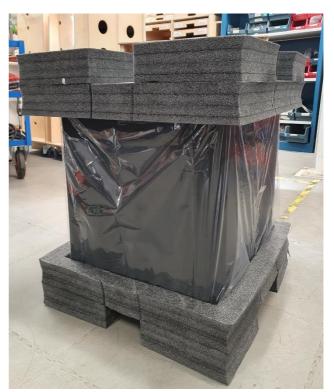

## Notes:

- Two people are needed to unpack the C4 Sub Mk2.
- The front panel is secured with clips (not screws) – see Figure. 2.
- To access the product, remove the front panel of the crate - see Figure. 3.
- Carefully remove crate clips with a claw hammer or a large flat bladed screwdriver.
- Subwoofers are packed in EPE foam top/bottom caps - see Figure. 3/4/5.
- To unpack, slide the subwoofer complete with both foam caps - out of the crate - see Figure. 4.
- Mains lead, spikes and mains lead can be found it cut-outs in the upper foam cap.

Figure 2

Figure 1

Figure 3

Figure 4

Figure 5