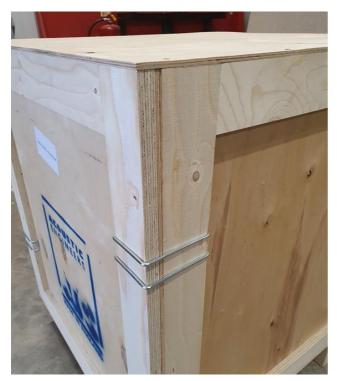

## Notes:

- Two people are needed to unpack the C4 Sub Mk2.
- The front panel is secured with clips (not screws) – see Figure. 2.
- To access the product, remove the front panel of the crate - see Figure. 3.
- Carefully remove crate clips with a claw hammer or a large flat bladed screwdriver.
- Subwoofers are packed in EPE foam top/bottom caps - see Figure. 3/4/5.
- To unpack, slide the subwoofer complete with both foam caps - out of the crate - see Figure. 4.
- Mains lead, spikes and mains lead can be found it cut-outs in the upper foam cap.

Figure 2

Figure 1

Figure 3

Figure 4

Figure 5