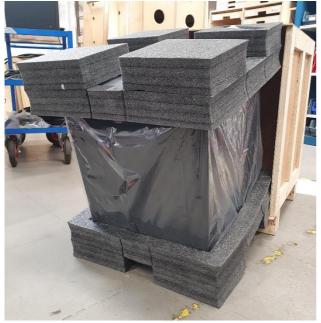

## Notes:

- Two people are needed to unpack the C4 Sub Mk2.
- The front panel is secured with clips (not screws) – see Figure. 2.
- To access the product, remove the front panel of the crate - see Figure. 3.
- Carefully remove crate clips with a claw hammer or a large flat bladed screwdriver.
- Subwoofers are packed in EPE foam top/bottom caps - see Figure. 3/4/5.
- To unpack, slide the subwoofer complete with both foam caps - out of the crate - see Figure. 4.
- Mains lead, spikes and mains lead can be found it cut-outs in the upper foam cap.

Figure 2

Figure 1

Figure 3

Figure 4

Figure 5