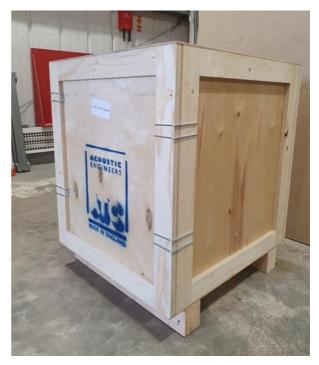

## C4 Sub Mk2 - Packaging, Weights & Dimensions

Packed weight: 64kg / 140.8lbs

Crate dimensions (HxWxD):  $82 \times 73 \times 63$ cm /  $32 \frac{1}{4}$ " ×  $28 \frac{3}{4} \times 24 \frac{3}{4}$ 

## Notes:

- Two people are needed to unpack the C4 Sub Mk2.
- The front panel is secured with clips (not screws) – see Figure. 2.
- To access the product, remove the front panel of the crate - see Figure. 3.
- Carefully remove crate clips with a claw hammer or a large flat bladed screwdriver.
- Subwoofers are packed in EPE foam top/bottom caps - see Figure. 3/4/5.
- To unpack, slide the subwoofer complete with both foam caps - out of the crate - see Figure. 4.
- Mains lead, spikes and mains lead can be found it cut-outs in the upper foam cap.



Figure 2



Figure 1



Figure 3



Figure 4



Figure 5