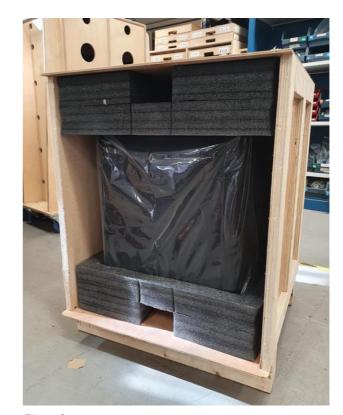

## Notes:

- Two people are needed to unpack the C4 Sub Mk2.
- The front panel is secured with clips (not screws) – see Figure. 2.
- To access the product, remove the front panel of the crate - see Figure. 3.
- Carefully remove crate clips with a claw hammer or a large flat bladed screwdriver.
- Subwoofers are packed in EPE foam top/bottom caps - see Figure. 3/4/5.
- To unpack, slide the subwoofer complete with both foam caps - out of the crate - see Figure. 4.
- Mains lead, spikes and mains lead can be found it cut-outs in the upper foam cap.

Figure 2

Figure 1

Figure 3

Figure 4

Figure 5